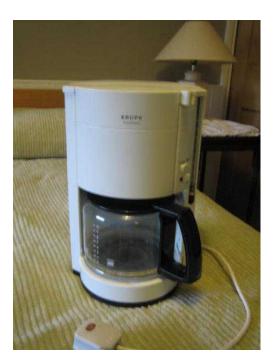

## **Krups Filter Coffe Machine (15 GBP)**

Location South East, East Sussex https://www.freeadsz.co.uk/x-191048-z

White colour, in very good condition. Plastic mesh filter so no papers

|                                                                         | -                                                                       | - 1                                                                     |                                                                         | 1                                                                       | -                                                                       |                                                                         | 1                                                                       |                                                                         |                                                                         |
|-------------------------------------------------------------------------|-------------------------------------------------------------------------|-------------------------------------------------------------------------|-------------------------------------------------------------------------|-------------------------------------------------------------------------|-------------------------------------------------------------------------|-------------------------------------------------------------------------|-------------------------------------------------------------------------|-------------------------------------------------------------------------|-------------------------------------------------------------------------|
|                                                                         |                                                                         |                                                                         |                                                                         |                                                                         |                                                                         |                                                                         |                                                                         |                                                                         |                                                                         |
| Krups Filter Coffe Machine<br>https://www.freeadsz.co.uk/x-1910<br>48-z |