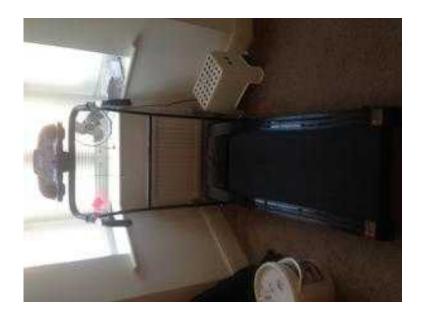

## JK1 Treadmill with extra width and length on the running deck (200 GBP)

Location West Midlands, West Midlands https://www.freeadsz.co.uk/x-191271-z

I have a JX1 treadmill i brought it half price for £482 i have used it 4 times and it is just stuck in my spare room i prefer the gym or no exercise at all......FOR SALE £200 EXTRA width and length on the running deck quick speed select quick incline

quick incline 10 programmes Laps MP3 speakers bottle holders incline 0-15% Pulse 60-200 times/min emergency key speed 1-16km/h laps 0-99 distance 0.00-99.9 km calorie 0.00-999 Kcal Body fat analysis stores in upright position exercising information