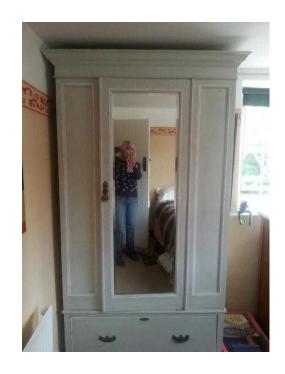

## Wardrobe (50 GBP)

Location **South East, East Sussex** https://www.freeadsz.co.uk/x-191315-z

Lovley, free standing wardrobe with hanging rail and hooks inside and mirror on front panel. Large roomy bottom drawer. Painted in distressed, French blue. Very attractive. It's 81" high x 42" wide x 20" deep but disassembles into top, middle and bottom with the largest piece 57" high x 41" wide by 18 inches deep. £50. Buyer collects.