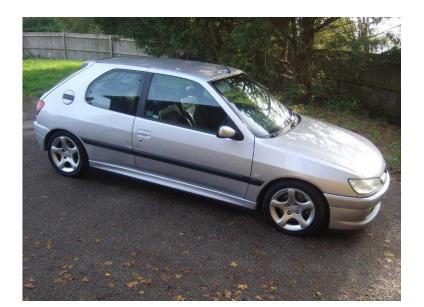

## Peugeot 306 (995 GBP)

Location London, London https://www.freeadsz.co.uk/x-191392-z

An amazing machine voted best hot hatch back in the 1990s ,this car is in sound condition , just had 4 new tyres fitted , lots of service history,10 months mot, pas, electric windows aircon, half leather alcantara seats,detachable swan neck towbar, stunning performance , 6 speed gearbox easy 35mpg ,1st to view and drive will buy !, please call 07437