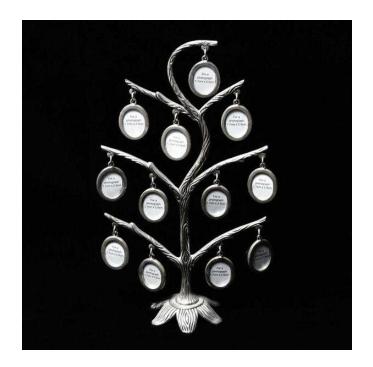

## Family Tree Photo Frame at kode-store on ebay (15 GBP)

Location London, London https://www.freeadsz.co.uk/x-191523-z

Family tree photo frame, just select all your favourite family members scan them (if needed), print them and then cut them out. After that all you do is simply insert them into this lovely frame to compliment your homes decor.

NOTE: some knowledge of photo editing software required as images must be shrunk down to fit frames.

Tree Dimensions Photo Holders: 17mm wide by 25mm high Height: 250mm Weight: 240g FREE SHIPPING Find us at kode-store on ebay at http://stores.ebay.co.uk/kode