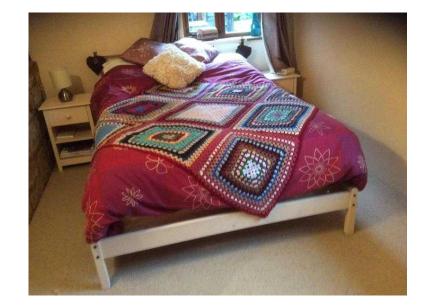

## Double bed (50 GBP)

Location **South East, Kent** https://www.freeadsz.co.uk/x-191552-z

Ikea wooden framed bed with slatted base and sprung matress. 4'6". Cream. Good.

| Double  https://www.freeadsz.co.uk/) 52-z  Double  https://www.freeadsz.co.uk/) 52-z  Double | bed bed bed bed bed |
|----------------------------------------------------------------------------------------------|---------------------|
| ree                                                                                          |                     |
| Double  https://www.freeadsz.co.uk/                                                          | bed<br>-1915        |
| Double  https://www.freeadsz.co.uk/                                                          | bed<br>-1915        |
| Double  https://www.freeadsz.co.uk/                                                          | bed<br><-1915       |
| Double  https://www.freeadsz.co.uk/                                                          | bed<br><-1915       |
| Double  https://www.freeadsz.co.uk/                                                          | bed<br><-1915       |
| Double  https://www.freeadsz.co.uk/                                                          | bed<br>(-1915       |
| Double  https://www.freeadsz.co.uk/                                                          | bed<br>(-1915       |