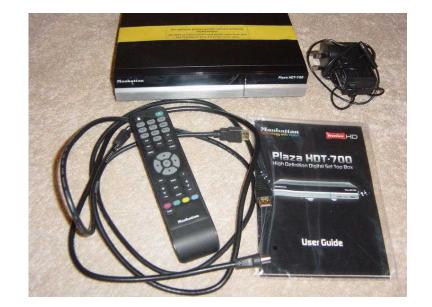

## **SET-TOP HD BOX (15 GBP)**

Location South East, East Sussex https://www.freeadsz.co.uk/x-191634-z

| 回談後     | SET-TOP                     | H<br>H     | ВОХ    |
|---------|-----------------------------|------------|--------|
|         | https://www.freead:<br>34-z | sz.co.uk/x | -1916  |
|         | SET-TOP                     | Ŧ          | ВОХ    |
|         | https://www.freead          | sz.co.uk/x | c-1916 |
|         | SET-TOP                     | H          | ВОХ    |
| ALC: NA | https://www.freead:<br>34-z | sz.co.uk/x | ·-1916 |
|         | SET-TOP                     | Ħ          | ВОХ    |
|         | https://www.freead:<br>34-z | sz.co.uk/x | (-1916 |
|         | SET-TOP                     | Ŧ          | ВОХ    |
|         | https://www.freead          | sz.co.uk/x | ·-1916 |
|         | SET-TOP                     | Ħ          | ВОХ    |
|         | https://www.freead          | sz.co.uk/x | ·-1916 |
|         | SET-TOP                     | A          | ВОХ    |
|         | https://www.freead          | sz.co.uk/x | ·-1916 |
|         | SET-TOP                     | Ħ          | вох    |
|         | https://www.freead:<br>34-z | sz.co.uk/x | (-1916 |
|         | SET-TOP                     | Ħ          | ВОХ    |
|         | https://www.freead          | sz.co.uk/x | ·-1916 |
|         | SET-TOP                     | Ħ          | ВОХ    |
|         | https://www.freead:<br>34-z | sz.co.uk/x | :-1916 |