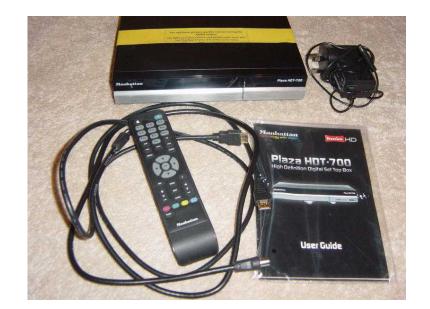

## HD SET-TOP BOX. (15 GBP)

Location South East, East Sussex https://www.freeadsz.co.uk/x-191635-z

BRAND NEW. Never used. With full instructions and.

| <br> <br> <br> <br> <br> | Ħ                   | SET-TOP          | ROX     |
|--------------------------|---------------------|------------------|---------|
|                          | https://www         | or Fig.          | /x-1916 |
|                          | ¥                   | SET-TOP          | BOX.    |
|                          | https://www<br>35-z | r.freeadsz.co.uk | /x-1916 |
|                          | H                   | SET-TOP          | вох.    |
|                          | https://www<br>35-z | .freeadsz.co.uk  | /x-1916 |
|                          | H                   | SET-TOP          | BOX.    |
|                          | https://www<br>35-z | r.freeadsz.co.uk | /x-1916 |
| 観響                       | H                   | SET-TOP          | вох.    |
|                          | https://www<br>35-z | .freeadsz.co.uk  | /x-1916 |
|                          | HD                  | SET-TOP          | вох.    |
|                          | https://www<br>35-z | .freeadsz.co.uk  | /x-1916 |
|                          | H                   | SET-TOP          | вох.    |
|                          | https://www<br>35-z | .freeadsz.co.uk  | /x-1916 |
|                          | H                   | SET-TOP          | вох.    |
|                          | https://www<br>35-z | .freeadsz.co.uk  | /x-1916 |
|                          | HD                  | SET-TOP          | вох.    |
|                          | https://www<br>35-z | .freeadsz.co.uk  | /x-1916 |
|                          | 품                   | SET-TOP          | BOX.    |
|                          | https://www<br>35-z | .freeadsz.co.uk  | /x-1916 |