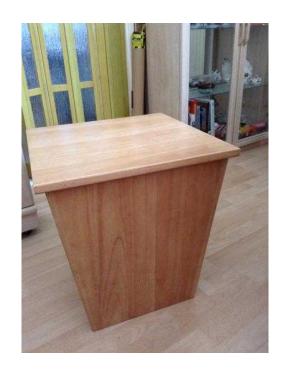

## Wooden storage boxCoffee Table (20 GBP)

Location London, London https://www.freeadsz.co.uk/x-191660-z

Wooden storage box/ coffee table V good condition 46cm h x 42 cm w x 42 cm

|           | Wooden storage boxCoffee Table  https://www.freeadsz.co.uk/x-1916 60-z  Wooden storage boxCoffee Table |
|-----------|--------------------------------------------------------------------------------------------------------|
|           | https://www.freeadsz.co.uk/x-1916<br>60-z                                                              |
|           | Wooden storage boxCoffee<br>Table                                                                      |
|           | https://www.freeadsz.co.uk/x-1916<br>60-z                                                              |
|           | Wooden storage boxCoffee<br>Table                                                                      |
|           | https://www.freeadsz.co.uk/x-1916<br>60-z                                                              |
| <b>20</b> | Wooden storage boxCoffee<br>Table                                                                      |
|           | https://www.freeadsz.co.uk/x-1916<br>60-z                                                              |
|           | Wooden storage boxCoffee<br>Table                                                                      |
|           | https://www.freeadsz.co.uk/x-1916<br>60-z                                                              |
|           | Wooden storage boxCoffee<br>Table                                                                      |
|           | https://www.freeadsz.co.uk/x-1916<br>60-z                                                              |
|           | Wooden storage boxCoffee<br>Table                                                                      |
|           | https://www.freeadsz.co.uk/x-1916<br>60-z                                                              |
|           | Wooden storage boxCoffee<br>Table                                                                      |
|           | https://www.freeadsz.co.uk/x-1916<br>60-z                                                              |
|           | Wooden storage boxCoffee<br>Table                                                                      |
|           | https://www.freeadsz.co.uk/x-1916<br>60-z                                                              |