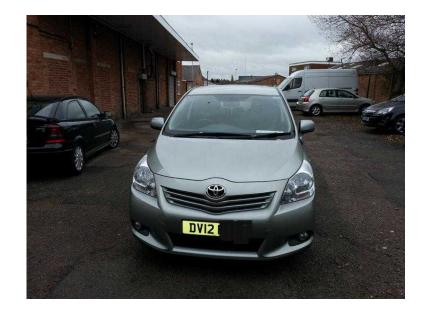

## Toyota Verso 2012 (10,200 GBP)

Location **East Midlands, Nottinghamshire** https://www.freeadsz.co.uk/x-191808-z

|           | Toyota            | Verso        | 2012  |
|-----------|-------------------|--------------|-------|
|           | https://www.freea | adsz.co.uk/x | -1918 |
|           | Toyota            | Verso        | 2012  |
|           | https://www.freea | adsz.co.uk/x | -1918 |
|           | Toyota            | Verso        | 2012  |
|           | https://www.freea | adsz.co.uk/x | -1918 |
|           | Toyota            | Verso        | 2012  |
|           | https://www.freea | adsz.co.uk/x | -1918 |
| . د القال | Toyota            | Verso        | 2012  |
|           | https://www.freea | adsz.co.uk/x | -1918 |
|           | Toyota            | Verso        | 2012  |
|           | https://www.freea | adsz.co.uk/x | -1918 |
|           | Toyota            | Verso        | 2012  |
|           | https://www.freea | adsz.co.uk/x | -1918 |
|           | Toyota            | Verso        | 2012  |
|           | https://www.freea | adsz.co.uk/x | -1918 |
|           | Toyota            | Verso        | 2012  |
|           | https://www.freea | adsz.co.uk/x | -1918 |
|           | Toyota            | Verso        | 2012  |
|           | https://www.freea | adsz.co.uk/x | -1918 |