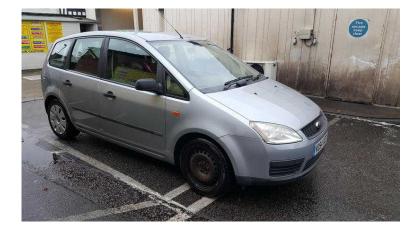

## Ford C-max 2004 (1,500 GBP)

Location **East Midlands, Nottinghamshire** https://www.freeadsz.co.uk/x-191818-z

FFOOAdSZauk

Cat d however damage was only cosmetic as you can see in picture's. Good reliable family car, always starts first time. Remote central locking, CD player, electric front windows. Will accept sensible offers around the.