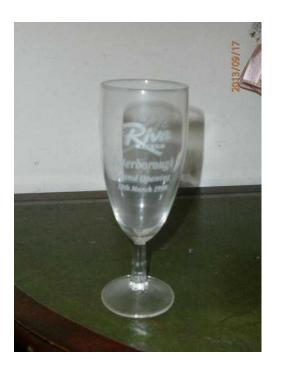

## 6 039RIVA BINGO039 GLASSES (3 GBP)

Location East of England, Cambridgeshire https://www.freeadsz.co.uk/x-191833-z

issued and inscribed when Riva Bingo opened in 19-3-1998. These 14 1/2 cm stemmed glasses are in excellent.