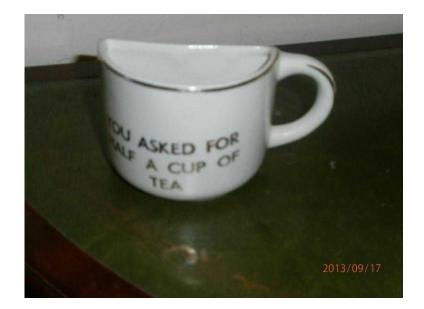

## HALF A CUP OF TEA (2 GBP)

Location **East of England, Cambridgeshire** https://www.freeadsz.co.uk/x-191834-z

in excellent condition. Writing in Gold letters is' you asked for half a cup of'.

|    | HALF A CUP OF TEA                         |
|----|-------------------------------------------|
|    | https://www.freeadsz.co.uk/x-1918<br>34-z |
|    | HALF A CUP OF TEA                         |
|    | https://www.freeadsz.co.uk/x-1918<br>34-z |
|    | HALF A CUP OF TEA                         |
|    | https://www.freeadsz.co.uk/x-1918<br>34-z |
| 温暖 | HALF A CUP OF TEA                         |
|    | https://www.freeadsz.co.uk/x-1918<br>34-z |
|    | HALF A CUP OF TEA                         |
|    | https://www.freeadsz.co.uk/x-1918<br>34-z |
|    | HALF A CUP OF TEA                         |
|    | https://www.freeadsz.co.uk/x-1918<br>34-z |
|    | HALF A CUP OF TEA                         |
|    | https://www.freeadsz.co.uk/x-1918<br>34-z |
|    | HALF A CUP OF TEA                         |
|    | https://www.freeadsz.co.uk/x-1918<br>34-z |
| 烈  | HALF A CUP OF TEA                         |
|    | https://www.freeadsz.co.uk/x-1918<br>34-z |
| 聖禮 | HALF A CUP OF TEA                         |
|    | https://www.freeadsz.co.uk/x-1918<br>34-z |