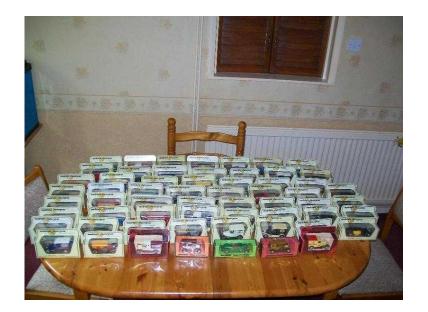

## Matchbox, 64 Yesteryear die-cast cars, a (200 GBP)

Location **East of England, Cambridgeshire** https://www.freeadsz.co.uk/x-191838-z

Matchbox, 64 Yesteryear die-cast cars, all boxed.comprehensive list available by e-mail, good condition. Sensible offers