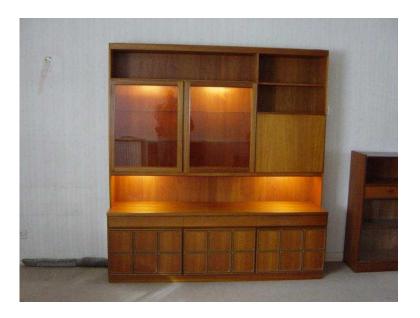

## NATHAN TEAK WALL UNIT 100 ono (100 GBP)

Location South East, East Sussex https://www.freeadsz.co.uk/x-191870-z

Z beds (2) £30 each. ParkerKnoll armchair £35. Hi-fi unit £35. Dressing Table &pound

| NATHAN TEAK WALL UNIT<br>100 ono          |
|-------------------------------------------|
| https://www.freeadsz.co.uk/x-1918<br>70-z |
| NATHAN TEAK WALL UNIT<br>100 ono          |
| https://www.freeadsz.co.uk/x-1918<br>70-z |
| NATHAN TEAK WALL UNIT<br>100 ono          |
| https://www.freeadsz.co.uk/x-1918<br>70-z |
| NATHAN TEAK WALL UNIT<br>100 ono          |
| https://www.freeadsz.co.uk/x-1918<br>70-z |
| NATHAN TEAK WALL UNIT<br>100 ono          |
| https://www.freeadsz.co.uk/x-1918<br>70-z |
| NATHAN TEAK WALL UNIT<br>100 ono          |
| https://www.freeadsz.co.uk/x-1918<br>70-z |
| NATHAN TEAK WALL UNIT<br>100 ono          |
| https://www.freeadsz.co.uk/x-1918<br>70-z |
| NATHAN TEAK WALL UNIT<br>100 ono          |
| https://www.freeadsz.co.uk/x-1918<br>70-z |
| NATHAN TEAK WALL UNIT<br>100 ono          |
| https://www.freeadsz.co.uk/x-1918<br>70-z |
| NATHAN TEAK WALL UNIT<br>100 ono          |
| https://www.freeadsz.co.uk/x-1918<br>70-z |