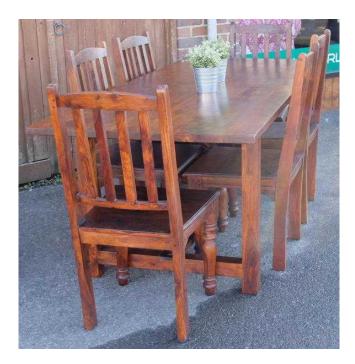

## Large Dark Rustic Table amp 6 Chairs (389 GBP)

Location South East, East Sussex https://www.freeadsz.co.uk/x-191877-z

Gorgeous dark hardwood table & 6 chairs. Wonderful rustic style with supportive high back chairs. For transport the table legs can be removed. As you know all our stock is second hand & this set does have some signs of use. (Approx. Dimensions), Table Measures 6ft11" x 3ft, Chairs Seat Height: 47cm Total Height: 101cm Depth: 48cm, Please look through the images. ONLY £389, FOLLOW US ON FACEBOOK The link is on the home page. Home From Home brings you the best in second hand furniture. REF: