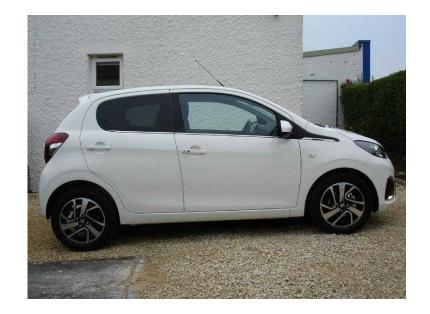

## Peugeot 108 2015 (9,495 GBP)

Location **South East, Oxfordshire** https://www.freeadsz.co.uk/x-192004-z

Registered by a Peugeot Main Dealer to meet a sales target.

ABS, Remote Central Locking, Power Steering, Air Conditioning, Cruise Control, Electric Windows, Trip Computer, Rear Wash/wipe, Electric Mirrors, Front Fog Lamps, UK Specification, UK Supplied, Adjustable Steering Column, Multi-function Steering Wheel, Multiple Airbags, Radio, Privacy Glass, Colour Coded Body, Cloth Upholstery, Steering Wheel Audio Controls, Bluetooth, Push Button