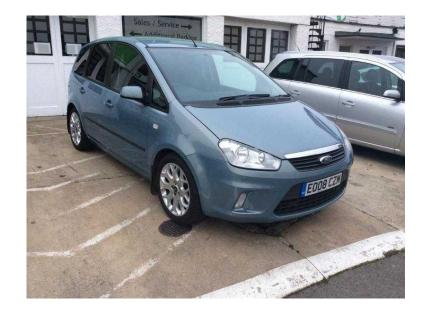

## Ford C-MAX 2008 (3,695 GBP)

Location **South East, Oxfordshire** https://www.freeadsz.co.uk/x-192014-z

\*\*\*Located at Abingdon Road Oxford\*\*\* All cars purchased will be inspected in our workshops and will come with a current MOT and a comprehensive warranty. Feel free to come and visit us to view our range of over 100 cars in group stock. To book a test drive or for further information please contact Graham on 01865 240948. We can offer Finance, part exchange and extended warranties, please ask for further details.