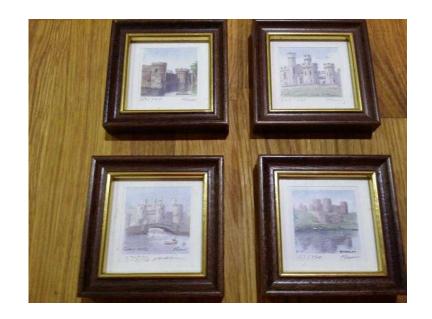

## **Set of 4 exclusive limited edition prints. (40 GBP)**

回路线回

回路級回

Location London, London https://www.freeadsz.co.uk/x-192328-z

回網空间

回光线 回

回数区间

Set of 4 exclusive limited edition prints of classic and world famous Welsh castles by Philip Snow published by Ja Sandra (published in 1989). Each one is framed in a solid wood frame with gold edging. Each measuring 8cm x 8cm. Featuring, Bodelwyddon Castle (Itd edition number 327/750), Beaumaris Castle (Itd edition number 300/750), Conwy Castle (Itd edition number 577/750), and Rhuddlan Castle (Itd edition number 157/750). Great collection for castle enthusiast. As new condition! Will only sell as a collection and will not split- Sorry!! Willing to post at extra cost if.