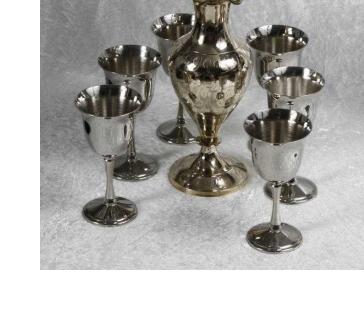

## Beautiful Vintage 1920s Religious Communion Set Vase and Chalices at KODE-STOR

Location London, London https://www.freeadsz.co.uk/x-192329-z

Vintage 1920's Religious Communion Set Vase and Chalices

Beautiful vintage 1920's communion set with vase and cups.

Condition is very good except for one cup is slightly tarnished but not immediately or very visible, and the vase base has a small scrape and dent on the base, but again not immediately or very visible.

We think the cups are chrome on the outside and may be silver lined, as for the vase it is brass. They really shine!

**Cup Dimensions** Height: 140mm Diameter: 70mm Weight: 136g

Vase Dimensions Height: 250mm Neck Diameter: 40mm