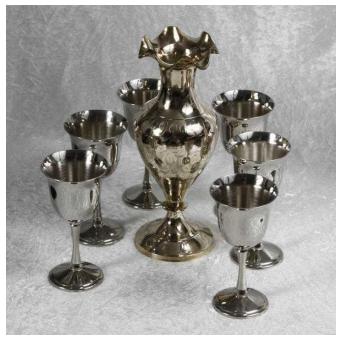

## Beautiful Vintage 1920s Religious Communion Set Vase and Chalices at KODE-STOR

Location London, London https://www.freeadsz.co.uk/x-192329-z

Vintage 1920's Religious Communion Set Vase and Chalices

Beautiful vintage 1920's communion set with vase and cups.

Condition is very good except for one cup is slightly tarnished but not immediately or very visible, and the vase base has a small scrape and dent on the base, but again not immediately or very visible.

We think the cups are chrome on the outside and may be silver lined, as for the vase it is brass. They really shine!

**Cup Dimensions** Height: 140mm Diameter: 70mm Weight: 136g

Vase Dimensions Height: 250mm Neck Diameter: 40mm