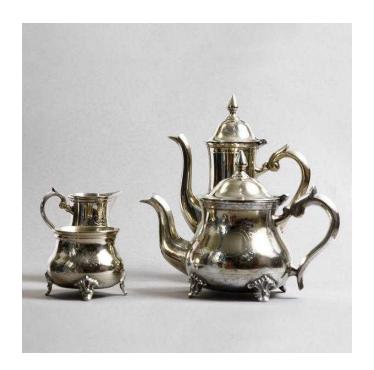

## Vintage Electroplated Nickel Silver (EPNS) Tea Set at KODE-STORE on EBAY (45.99 G

Location London, London

https://www.freeadsz.co.uk/x-192330-z

Electroplated Nickel Silver (EPNS) Tea Set.

Dated somewhere between the mid to late 19th century to early 20th century, epns tea sets are becoming less common to find. Most sets like this one i have for sale, show varying degrees of wear to the actual silverplate. What did strike my attention with these was the hallmark on one was 666, of course it could be 999, still an unusual find.

As mentioned these do display some wear of the actual silver plate, but if you keep them polished, this set would make an excellent ornament in a coffee / tea shop cafe.

Tea Pot

Height (including lid handle): 170mm

Diameter (at middle): 130mm

Length (tea spout and handle): 240mm

Weight: 834g

Coffee/Hot Water Pots

Height (including lid handle): 235mm

Diameter (at middle): 95mm

Length (tea spout and handle): 190mm

Tea