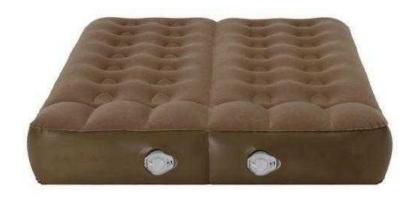

## Aerobed Active Double Camping Air Bed By Coleman Rechargeable Pump Carry bag

Location North, Cheshire

https://www.freeadsz.co.uk/x-192334-z

Aerobed Active Double Camping Air Bed By Coleman + Rechargeable Pump + Carry bag AeroBed Active is ideal for camping, or when you don't have access to mains electric.

The bed comes with a rechargeable pump, just attach, and it automatically inflates the bed, and is good for 3 full inflation's on one charge.

RRP £129.99

В

Coleman

2 Year guaranteeCarry bag2 chambers so the bed can be used as a single or a doubleRechargeable pump + alternative attachments12v chargerBuilt in pillowSoft flocked surface

Standard UK main chargerBox & instructionsPatch kitSuperior Inflation and DeflationBed fully inflates in less than 60 seconds with its powerful rechargeable pump and deflates rapidly via AeroBed's unique Whoosh™ valveCharge the pump at home or run directly from a vehicle using the 12V adaptorTop Quality Comfort and ConstructionCoil construction maintains equal air distribution throughout the bedConstructed from heavy duty, puncture-resistant, nonallergenic PVCDual chamber allows inflation of just one side (for single) or both sides (for double)Electronically welded seams and reinforced inner construction supports up to 204 kgUnique One Touch™ comfort control feature Velvety flocked sleep surfaceBuilt in pillow for added comfortIncredible VersatilityRolls up and stores compactly in a durable carry bag for easy transport and storageFits standard size sheets perfectly