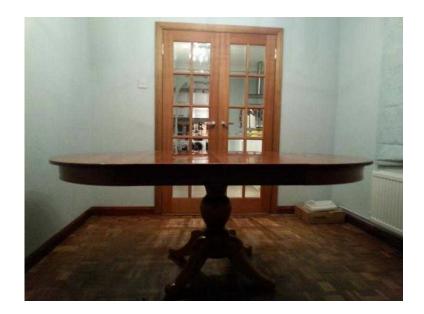

## **Multi York Dining Table amp Chairs (190 GBP)**

Location **South East, Kent** https://www.freeadsz.co.uk/x-192336-z

Solid Waxed French Cherry Wood, Circular extends to Large oval will seat up to 8 with 4 x Traditional Dining Chairs plus 2 x Carvers will accept reasonable offer, Buyer collects, Contact