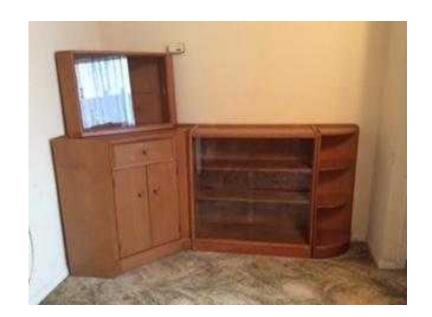

## 1950039s corner unit complete with two bookcases and glass fronted display unit (50

South East, Kent Location https://www.freeadsz.co.uk/x-192339-z

A unique opportunity to purchase a 1950's corner unit incorporating two bookcases with adjustable shelves and sliding glass fronts. Made by Homeworthy. Collectors of Retro furniture will want this so don't miss out. A total of five matching separate pieces fully co-ordinated. Two bookcases with sliding glass doors and two adjustable shelves in each bookcase. Measurements - Height 35" Width 33" Depth 12" One corner unit with one drawer containing top compartments, one cupboard with double doors and one fixed shelf.

Measurements - Height 35" Width 27 3/4" Depth 12" One top corner unit with sliding glass doors Measurements - Height 20" Width 21 1/4" Depth 17 1/2" One corner unit with four open shelves Measurements Height 35" Width 27 3/4" Depth 12"