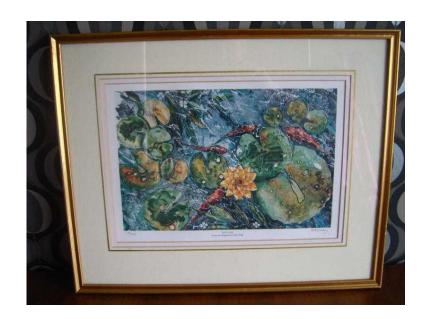

## Signed Ltd Edition Print No.15 of 200 - LILY POOL by Norfolk Artist Pete Solly (45 GB)

Location **East of England, Cambridgeshire** https://www.freeadsz.co.uk/x-192381-z

I have for sale a Signed Limited Edition Print number 15 of 200. Titled Lily Pool by well known Norfolk artist Pete Solly. He has had work bought by public bodies, by local and international companies and privately in this country and abroad. He has held 27 one man exhibitions and has exhibited in London at the Mall Galleries. There is a permanent exhibition of his work at Corpusty nr Holt, Norfolk. The frame measures 525mm by 425mm and the print itself measures 344mm by 228mm. The frame does have a few small chips on it and some can be seen when hung. (see pics) The lines on the glass are just reflection. Please contact me for any more info. Buyer can view before purchase if required. From a smoke and pet free home.