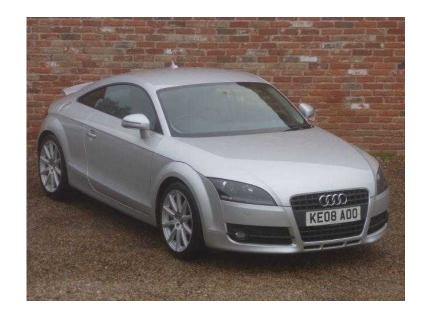

## Audi TT 2008 (10,993 GBP)

Location **East of England, Bedfordshire** https://www.freeadsz.co.uk/x-192418-z

GP Cars are delighted to present for sale, SILVER, this stunning TT S Tronic finished in metallic silver with a full upgraded black leather interior. This car comes with; 18" alloy wheels, Electric rear spoiler, Multifunction steering wheel with gear change paddles, Electrically adjustable and heated door mirrors, ESP, Climate control air conditioning, Heated seats, Height adjustable drivers seat, Height and reach adjustable steering column, Electric windows, Audi Concert Radio/CD, Category 1 alarm and immobiliser. This TT is HPI clear, we accept credit and debit card payments, we can organise competitive finance for you and we would be happy to take your current vehicle in as part exchange. Viewing by appointment only (KE08AOO), £10,993 Heated Seats, Electric