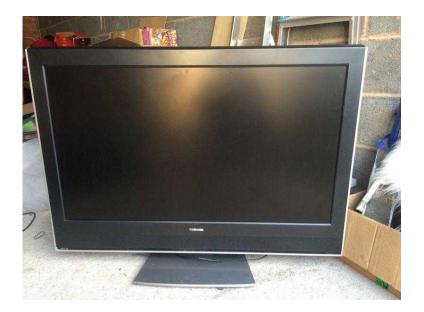

## Toshiba 32039039 Full HD Widescreen LCD TV Built in Digital Freeview (90 GBP)

Yorkshire and the Humber, West Yorkshire Location https://www.freeadsz.co.uk/x-192631-z

Toshiba 32"Full HD Ready Widescreen Lcd TV **Built in Digital Freeview** Full HD 1080p SRS TruSurround Active Vision 24p True Cinema Advanced Contrast Enhancer Auto Digital turning/start up/sorting Auto Volume adjustment Auto Backlight 2 x HDMI

- 2 x SCART
- 1 x Memory Card Slots
- 1 x Composite
- 1 x DVB Common
- 1 x Digital Audio
- 1 x Headphone
- 1 x PC input Excellent Condition and Perfectly Working with remote control and Built in Digital Freeview Can Deliver for Fuel