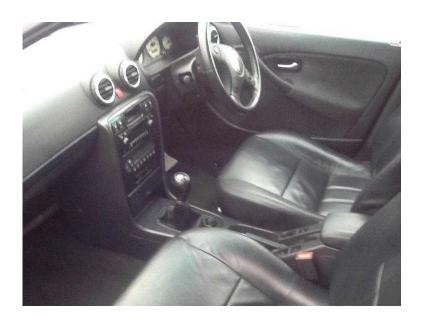

## Rover 45 2004 (1,990 GBP)

Location East of England, Hertfordshire https://www.freeadsz.co.uk/x-192638-z

ABS, Twin Air Bags, Remote Central Locking, Power Steering, Air Conditioning, Climate Control, Full Leather, Heated Seats, Electric Windows, CD Player, Electric Mirrors, UK Specification, UK Supplied, Height Adjustable Seat, Adjustable Steering Column, Rear Headrests, Child Locks, Rear Armrest, Metallic Paintwork, Colour Coded Body, Wood