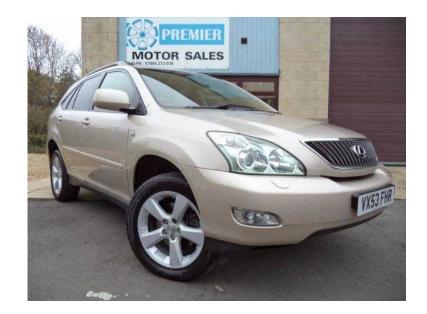

## Lexus RX 2003 (6,495 GBP)

Location **West Midlands, Herefordshire** https://www.freeadsz.co.uk/x-192684-z

£6,495, Body Type: SUV, Location: Choose a dealer location: 58,000 Miles, Year Built: 2003, Engine Size: 3.0L, Transmission: Automatic, Fuel Type: Unleaded, Owners: 1!