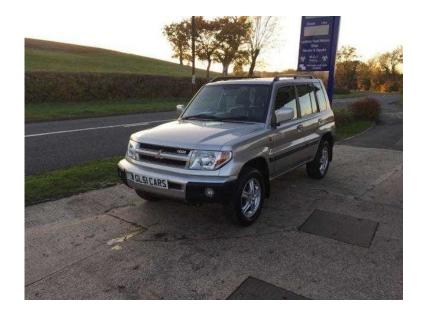

## Mitsubishi Shogun Pinin 2002 (2,680 GBP)

Location **West Midlands, Herefordshire** https://www.freeadsz.co.uk/x-192686-z

Leather seats very pretty vehicle, Upgrades Metallic Paint, Service history, Excellent bodywork, Interior Excellent Condition, Tyre condition Excellent, Standard Features Air-Conditioning, Alloy Wheels, Computer (Driver Information System), Electric Windows (Front/Rear), In Car Entertainment (Radio/CD), Upholstery Leather, 3x3 point rear seat belts, Air conditioning, Alloy wheels, Airbags, Central locking, Child locks & Isofix system, Alarm, Electric door mirrors, Electric windows, Height adjustable drivers seat, Immobiliser, Power steering, CD Player. 5 seats, SILVER, we only sell Quality cars each car has been driven by me, over 100 miles, before we put them up for sale, not many garages can say that can they.ALL Major Credit/Debit card taken, PX welcome, HPI clear, GL51CARS, Ledbury Rd Motors The Oxhey Bushley, Tewkesbury, GL20 6HP, Just 5 Miles of Junction 9, M5 Motorway, or 5 Miles Junction 1, M50, Don't Miss Out. WE CAN TAILOR MAKE A FINANCE PACKAGE TO SUIT YOUR NEEDS ON THIS VEHICLE.PLEASE ASK A SALESMAN FOR A QUOTATION TODAY, £2,680 Immobiliser, Alarm, Central Locking, Power Steering, Air Conditioning, Electric Windows, CD