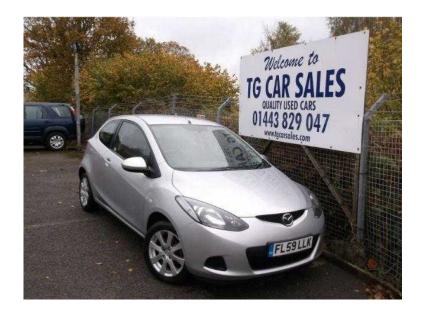

## Mazda Mazda2 2009 (3,995 GBP)

Location West Midlands, Herefordshire https://www.freeadsz.co.uk/x-192690-z

A spectacular example of the super stylish Mazda 2 in Sunlight Silver. Good spec with power steering, remote central locking, CD player, electric windows and alloys. Just one loving lady owner since 4 Months old (registered to a main dealer prior), in amazing condition inside and out with a very impressive full service history. Extremely economical returning an astonishing potential 80 miles per gallon and only £20 a year road tax. A very desirable and ultra modern looking 3 door diesel hatch back. Comes with an August 2016 MOT (no advisories). Remote Central Locking, CD