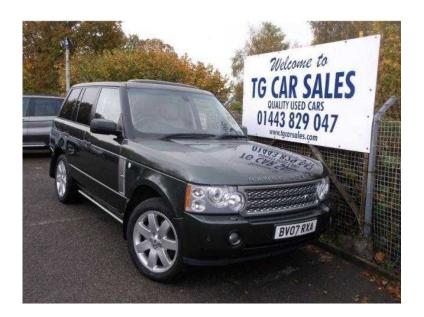

## Land Rover Range Rover 2007 (12,795 GBP)

Location West Midlands, Herefordshire https://www.freeadsz.co.uk/x-192691-z

An amazing example of the extremely popular Land Rover Range Rover in the lovely Tonga Green (a nice change from the typical greys, blacks and silvers out there!) with full beige leather interior and wood trim. This is the top of the range Vogue SE model with huge spec including air conditioning, alloy wheels, 6 CD changer, stereo system with AUX input, rear entertainment, television, cruise control, electrically adjustable heated front seats with memory function, heated rear seats, electric sunroof, front + rear park sensors with rear park camera, power steering, remote central locking, tow bar, traction control and automatically assisted side steps (protrude and retract when doors open and close see pictures). In fantastic condition inside and out, full service history with a very impressive service file. An outstanding diesel 4x4 automatic.