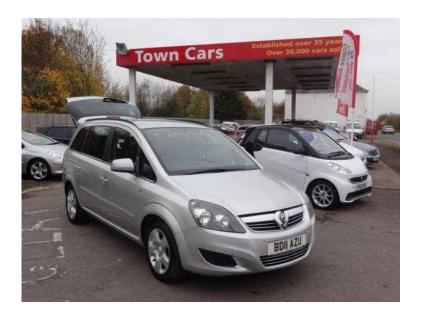

## Vauxhall Zafira 2011 (7,999 GBP)

Location West Midlands, Herefordshire https://www.freeadsz.co.uk/x-192699-z

Manufacturer VAUXHALL, Model ZAFIRA, Edition EXCLUSIV CDTI 7 SEAT MPV, Used Car Yes, Transmission Semi-Auto, Fuel Diesel, Miles 48452, Category MPV, Year 2011, Price £7,999, Doors 5, Colour Silver, Interior Colour Grey, Interior Material Cloth, VIN No. W0L0AHM75B2098183, Engine (CC) 1686, Registration Plate