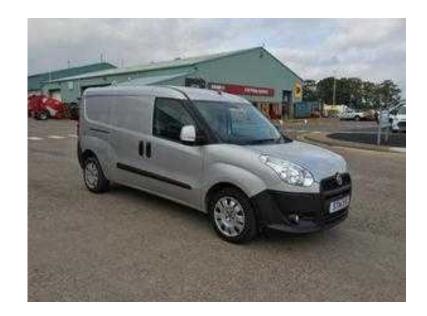

## Fiat Doblo 2010 (4,895 GBP)

Location **South East, Middlesex** https://www.freeadsz.co.uk/x-192724-z

Direct From British Gas With Full Service History, 24 months warranty, Next MOT due 27/11/2016, 6 months tax, Last serviced at 60,000 miles, Full service history, Electric Windows, In Car Entertainment. 1000 payload, 2 seats, BLUE, Air-Con, Electric Windows & Mirrors, Parking Sensors, What More Could You Want? 1000kg Payload & 2.1 Metre Load Area! Power Steering, Central Locking, CD Player, Twin Side Doors, Rear Barn Doors, Long MOT, Recently Serviced, All Major Debit & Credit Cards Accepted, Competitive Finance Available, Tel 01306 713512 or 07789 501424. Open 7 Days A Week, FREE 2 YEAR WARRANTY. SAME AS NEW VAUXHALL COMBO Central Locking, Power Steering, Electric Windows, CD