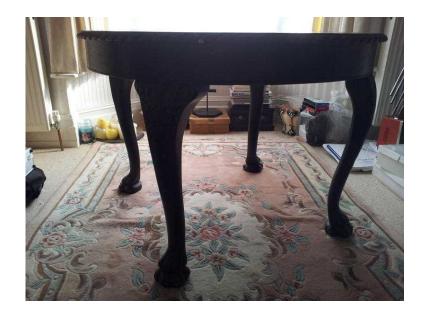

## Stunning chunky amp heavy dark wood table with claw feet - GORGEOUS (199 GBP)

Location **South East, Surrey** https://www.freeadsz.co.uk/x-192741-z

This listing is for a gorgeous, chunky, solid dark wood table in great used condition. It has beautifully carved legs and large claw feet (one has a small chip - see last photo). It measures approx 43.5" across and 30" high. Please call on 07983-130014 if you'd like to view.