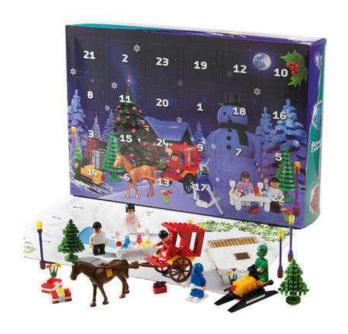

## **WOW Block Tech Advent Calendar (13 GBP)**

回路接回

回路线 回

Location **South East, Kent** https://www.freeadsz.co.uk/x-192761-z

\*WOW\* Block Tech Advent Calendar With model pieces behind each door. Includes 2 presents, 3 lanterns, 2 trees, outdoor table and tableware, 1 girl, 1 boy, flowers, riders, horse, carriage, coachman and more. Suitable for children 5 years and over. Size 38 x 26 x.