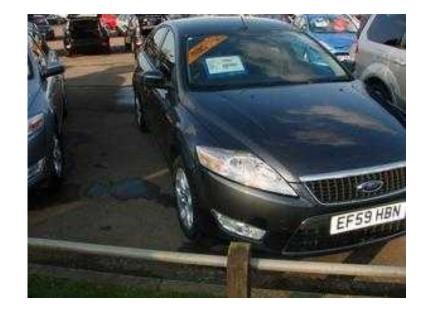

## Ford Mondeo 2010 (5,490 GBP)

Location **East of England, Bedfordshire** https://www.freeadsz.co.uk/x-192780-z

Air Conditioning Dual-Zone Electronic Automatic Temperature Control (DEATC), Cruise Control Includes Adjustable Speed Limiting Device (ASLD), Sony DAB Radio, Voice Control System, 17in Alloys Wheels with Locking Wheel Nuts, Bluetooth, Electrically Operated Front and Rear Windows, Human Machine Interface (HMI) with cluster Display, Quickclear Heated Windscreen, Rain Sensing Wipers, Stereo Radio/CD, MP3 Compatible, USB Connectivity, Thatcham Category 1 Alarm. 5 seats, BLACK, All major Credit and Debit cards accepted, Finance arranged, Autoguard Warranties available, £5,490 p/x welcome