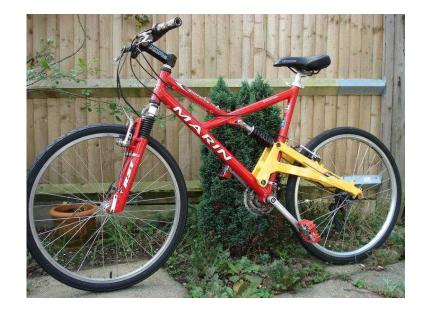

## **Marin Shoreline Trail (150 GBP)**

Location South East, East Sussex https://www.freeadsz.co.uk/x-192858-z

 $\label{eq:mountain} \mbox{Mountain bike with full suspension , very clean condition . recent slick tyres . Large.}$ 