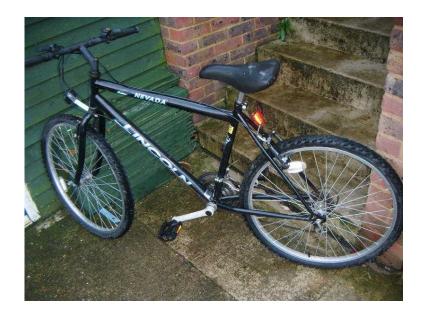

## adult bike nevada lincoln (50 GBP)

Location **South East, East Sussex** https://www.freeadsz.co.uk/x-192859-z

15 gears 22/24 inch wheels reasonable condition collection

| 92<br>13 | adult bike nevada lincoln                 |
|----------|-------------------------------------------|
|          | https://www.freeadsz.co.uk/x-1928<br>59-z |
|          | adult bike nevada lincoln                 |
|          | https://www.freeadsz.co.uk/x-1928<br>59-z |
|          | adult bike nevada lincoln                 |
|          | https://www.freeadsz.co.uk/x-1928<br>59-z |
|          | adult bike nevada lincoln                 |
|          | https://www.freeadsz.co.uk/x-1928<br>59-z |
|          | adult bike nevada lincoln                 |
|          | https://www.freeadsz.co.uk/x-1928<br>59-z |
| 温泉       | adult bike nevada lincoln                 |
|          | https://www.freeadsz.co.uk/x-1928<br>59-z |
| 恩蘇蘇      | adult bike nevada lincoln                 |
|          | https://www.freeadsz.co.uk/x-1928<br>59-z |
|          | adult bike nevada lincoln                 |
|          | https://www.freeadsz.co.uk/x-1928<br>59-z |
|          | adult bike nevada lincoln                 |
|          | https://www.freeadsz.co.uk/x-1928<br>59-z |
|          | adult bike nevada lincoln                 |
|          | https://www.freeadsz.co.uk/x-1928<br>59-z |