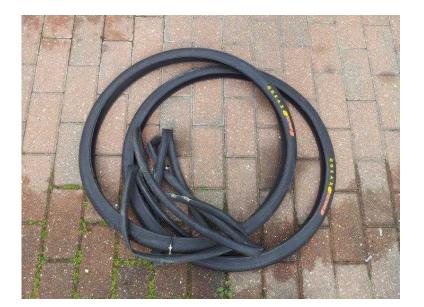

## bike tyres and tubes (10 GBP)

Location South East, East Sussex https://www.freeadsz.co.uk/x-192864-z

good as new, hardly used includes inner tubes 26 inch 1.25 i think. Email preferred, phone not

|                       |          |                      |          |                       |          |                       |          |                      |         |                       |          | 1                     |          | 1                    |          | 1                     |         | 1                     |         |
|-----------------------|----------|----------------------|----------|-----------------------|----------|-----------------------|----------|----------------------|---------|-----------------------|----------|-----------------------|----------|----------------------|----------|-----------------------|---------|-----------------------|---------|
| l l'adai              |          |                      |          |                       |          |                       |          |                      |         |                       |          |                       |          |                      |          |                       |         |                       |         |
| https://www.t<br>64-z | bike t   | https://www.<br>64-z | bike t   | https://www.1<br>64-z | bike t   | https://www.!<br>64-z | bike t   | https://www.<br>64-z | bike ty | https://www.t<br>64-z | bike t   | https://www.t<br>64-z | bike t   | https://www.<br>64-z | bike t   | https://www.!<br>64-z | bike t  | https://www.1<br>64-z | bike t  |
| reeadsz.cu            | tyres ar | freeadsz.co          | tyres an | freeadsz.co           | tyres an | freeadsz.co           | tyres an | freeadsz.c           | yres an | freeadsz.co           | tyres an | freeadsz.co           | tyres an | freeadsz.c           | tyres ar | freeadsz.c            | yres ar | freeadsz.co           | yres ar |
| o.uk/x-1928           | nd tube  | o.uk/x-1928          | nd tube  | o.uk/x-1928           | nd tube  | o.uk/x-1928           | nd tube  | o.uk/x-1928          | nd tube | o.uk/x-1928           | nd tube  | o.uk/x-1928           | nd tube  | o.uk/x-1928          | nd tube  | o.uk/x-1928           | nd tube | o.uk/x-1928           | nd tube |
| 6                     | õ        |                      | õ        | 00                    | õ        |                       | ũ        |                      | Ň       | - W                   | ũ        | - <sup></sup>         | õ        | ω                    | ũ        |                       | Ň       |                       | ٥       |