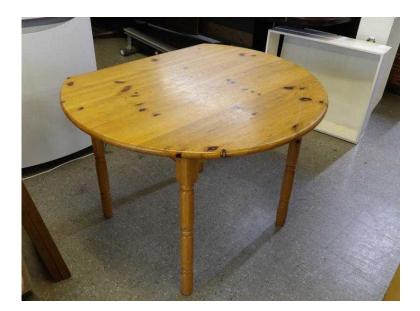

## Pine dining table in our 20 off sale (22 GBP)

Location South East, West Sussex https://www.freeadsz.co.uk/x-192886-z

Was £27.50 Now £22 I'm our 20% off all items sale! Sale ends 30/11/15 Pine dining table, one side has been cut down to sit against a wall. Good condition. The measurements are H-74.5cm W-90cm D-106.5cm (pc111) View this & lots more at The Recycled Goods Factory's 5000 sq ft Showroom OPEN 7 days a week The Recycled Goods Factory, 44 Chartwell Rd, Lancing Business Park, BN15 8UE OPEN Mon-Sat 10am-7pm & Sunday 12-4pmFree & Easy Onsite Parking www.TheRGF.co