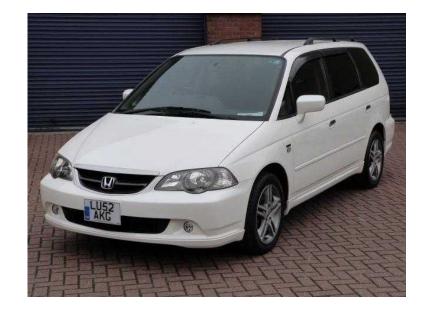

## Honda Odyssey 2002 (4,495 GBP)

Location East of England, Hertfordshire https://www.freeadsz.co.uk/x-192926-z

ABS, Twin Air Bags, Central Locking, Remote Central Locking, Power Steering, Air Conditioning, Climate Control, Stereo, Electric Windows, Trip Computer, CD Player, Electric Mirrors, Front Fog Lamps, Adjustable Steering Column, Powered Folding Mirrors, Folding Rear Seats, 7