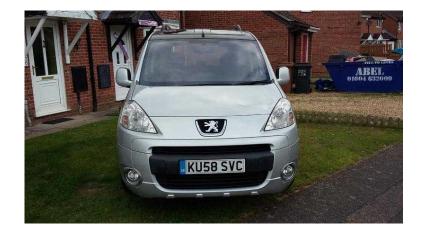

## **Peugeot Partner 2009 (4,499 GBP)**

Location **East of England, Bedfordshire** https://www.freeadsz.co.uk/x-193092-z

PERFECT CONDITION IN AND OUT.SUNROOF, REAR VENT, TOW BAR FITTED (ONLY FOR BIKE CARRIAGE), VERY SPECIOUS,, Next MOT due 20/04/2016, Electric windows, Air conditioning, CD player, Height adjustable driver's seat, Folding rear seats, Child seat points (Isofix system), Metallic paint, Spare wheel (Full), Power steering, Steering wheel rake adjustment, Steering wheel reach adjustment, Traction control, Roof rails, Central locking, Immobiliser, Driver's airbags, Side airbags, Passenger airbags. 5 seats, SILVER, TEL.