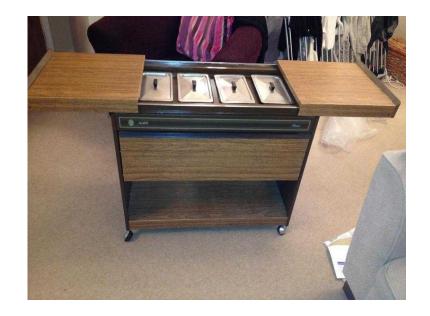

## **Ekco Royal heated hostess trolley (30 GBP)**

Location **South East, Kent** https://www.freeadsz.co.uk/x-193110-z

Heated main compartment with fold down door. With 4 pyrex glass dishes stainless steel lids. Sliding top covers which double as serving surfaces. Bottom shelf for plates