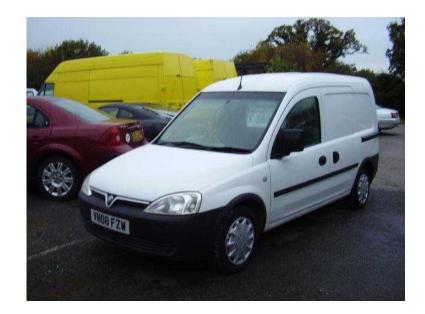

## Vauxhall Combo 2008 (2,850 GBP)

Location **South East, Surrey** https://www.freeadsz.co.uk/x-193282-z

08(08) VAUXHALL COMBO 1700 CDTi. remote central locking, alarm, immobilzer, radio, cd, fold down passenger seat, fold around bulkhead cage for long loads, side loading door, ply lined, 2 owners, 74,000 miles. £2850 no vat, £2,850.00 Alarm, Remote Central Locking,