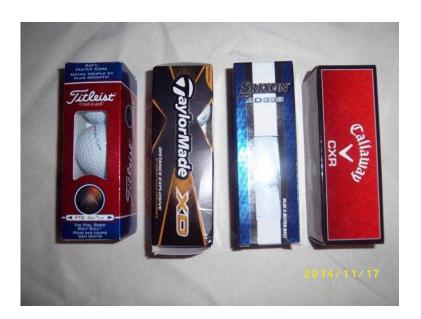

## **Golf Balls Brand New (3 GBP)**

West Midlands, West Midlands https://www.freeadsz.co.uk/x-193302-z

Boxed Packs of 3. Titleist PTS So/Lo. They are a soft faster core giving you higher lift, more distance and improved flight. Or TaylorMade XD explosive distance with improved feel. Or Srixon AD 333 gives greater distance, softer feel and spin control Or Callaway CXR gives you responsive firm feel and extreme