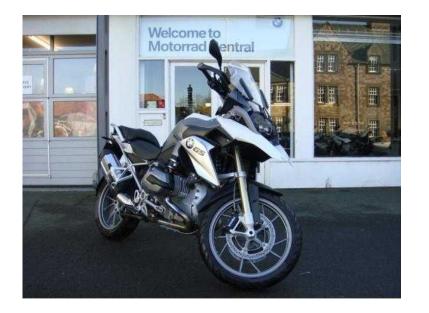

## BMW R1200 2013 (9,995 GBP)

Location Scotland, Clackmannanshire https://www.freeadsz.co.uk/x-193365-z

Mileage: 7,026, Colour: Alpine White, Date of registration: March 2013, Registration:

|                          |         |                          |         |                          |         |                          |         |                          |         |                          |         | 1                        |         | 1                        |         | 1                        |         |                          |         |
|--------------------------|---------|--------------------------|---------|--------------------------|---------|--------------------------|---------|--------------------------|---------|--------------------------|---------|--------------------------|---------|--------------------------|---------|--------------------------|---------|--------------------------|---------|
|                          |         |                          |         |                          |         |                          |         |                          |         |                          |         |                          |         |                          |         |                          |         |                          |         |
| https://www.free<br>65-z | BMW     |
| adsz.co.uk/x-19          | R1200 2 | adsz.co.uk/x-19          | R1200 2 | adsz.co.uk/x-19          | R1200 2 | adsz.co.uk/x-1           | R1200 2 | adsz.co.uk/x-19          | R1200 2 | adsz.co.uk/x-19          | R1200 2 | adsz.co.uk/x-19          | R1200 2 | adsz.co.uk/x-1           | R1200 2 | adsz.co.uk/x-19          | R1200 2 | adsz.co.uk/x-1           | R1200 2 |
| 933                      | 013     | 933                      | 013     | 933                      | 013     | 933                      | 013     | 933                      | 013     | 933                      | 013     | 933                      | 013     | 933                      | 013     | 933                      | 013     | 933                      | 013     |