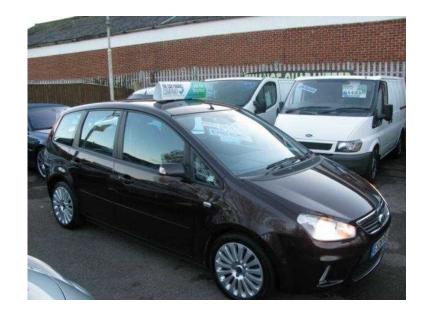

## Ford C-MAX 2008 (4,495 GBP)

Location **West Midlands, Herefordshire** https://www.freeadsz.co.uk/x-193398-z

NEW DUAL MAND MANUALS ASS FLYWHEEL TOP OF THE RANGE A REAL NICE CLEAN CAR THAT DRIVES REALLY WELL 2 X KEYS AND ALL THE HAND MANUALS, LONG MOT, FINANCE