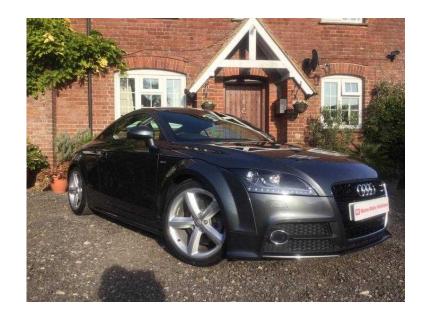

## Audi TT 2012 (17,990 GBP)

Location South East, Kent https://www.freeadsz.co.uk/x-193416-z

HUGE SPEC TT WITH COLOUR SAT NAV, BLUETOOTH, AUDI MMI, FULL LEATHER, HEATED SEATS, CRUISE, BOSE, CLIMATE, ALLOYS, PARKING SENSORS, SERVICED AT 7,200 MILES, HPI CLEAR.

ABS, Immobiliser, Traction Control, Remote Central Locking, Power Steering, Climate Control, Cruise Control, Full Leather, Heated Seats, Electric Front Windows, Trip Computer, CD Player, Electric Mirrors, Rear Spoiler, Stability Control, Parking Sensors, Height Adjustable Seat, Adjustable Steering Column, Sports Seats, Multi-function Steering Wheel, Auto Lighting, Rain-Sensing Wipers, Multiple Airbags, Anti-Theft System, Colour SatNav, Head Restraints, Metallic Paintwork, Steering Wheel Audio Controls, iPod Connectivity, Bluetooth,