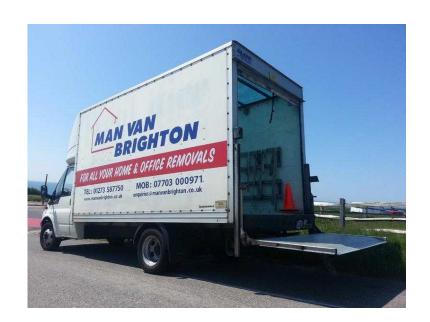

## Removals and man and van Brighton using large Luton bans with tail lift and up to 3 i

Location South East, East Sussex https://www.freeadsz.co.uk/x-193430-z

Removals-Brighton.co.uk. We provide free quotation of all kind of removal & Deliveries whether it is home or office. All our Vans are guaranteed fully insured with goods in transit insurance cover up to £10,000.00. We use 3.5T LUTON VANS with TAIL LIFT FACILITIES . For a free quote please call 07703 000971 or 01273 587750. • House or Flat Removal. • Business or Commercial Removal. • Deliveries, Light Removals, even Heavy Removals (especially Offices, schools, colleges). • Store pickups. • Single items, partial or full loads. • Single, return or multi trips. • Local or National. • Second or third man available upon request. • Motorcycle / Scooter / Bicycle collection & delivery service. • Credit and Debit Cards Taken (3%)